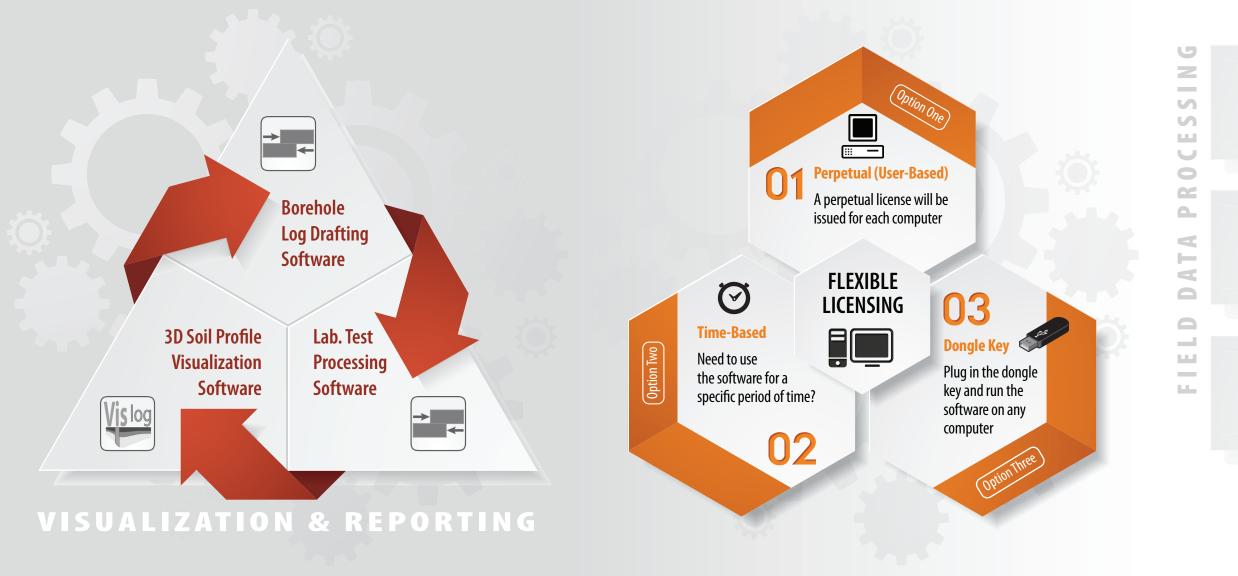

## WHY NOVO TECH SOFTWARE?

- We are geotechnical engineers, designing geotechnical software since 1997
- We offer flexible licensing that is both affordable and fits your needs
- Consultants and universities in 50+ countries use our software
- We deliver the software within 24 hours of your purchase, and offer excellent technical support